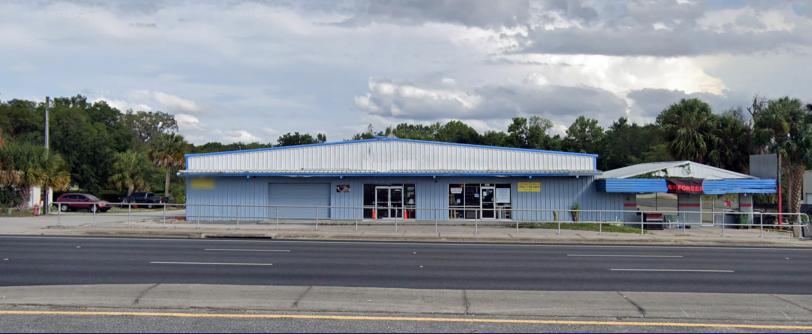

### For Lease Leesburg, FL Rate: Negotiable + NNN

# 1539 US HWY 441 • Leesburg, FL 34748

### **Property Summary:**

- · Plenty of parking
- Frontage on US Hwy 441
- Lease Type NNN
- Lot size .42 Acres

#### **Lease Highlights:**

Lease Rate: NegotiableBuilding Size: 5,400 sf

• Zoning: C-3

Year Built/Renovated: 1974/1990

• 2 buildings

|                 | 1 Mile   | 3 Miles  | 5 Miles  |
|-----------------|----------|----------|----------|
| 2023 Pop.       | 14,839   | 50,087   | 194,186  |
| 2023 Households | 6,638    | 22,275   | 79,128   |
| Med HH Inc.     | \$45,582 | \$46,278 | \$56,459 |