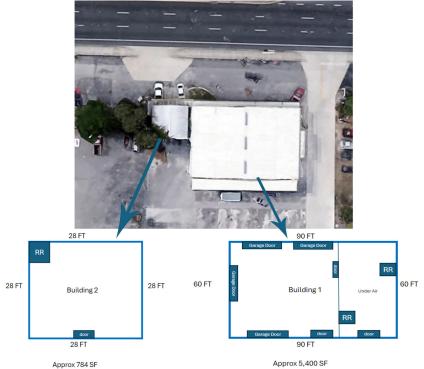

#### **Lease Highlights:**

Lease Rate: NegotiableBuilding Size: 5,400 sf

• Zoning: C-3

Year Built/Renovated: 1974/1990

• 2 buildings

|                 | 1 Mile   | 3 Miles  | 5 Miles  |
|-----------------|----------|----------|----------|
| 2023 Pop.       | 14,839   | 50,087   | 194,186  |
| 2023 Households | 6,638    | 22,275   | 79,128   |
| Med HH Inc.     | \$45,582 | \$46,278 | \$56,459 |