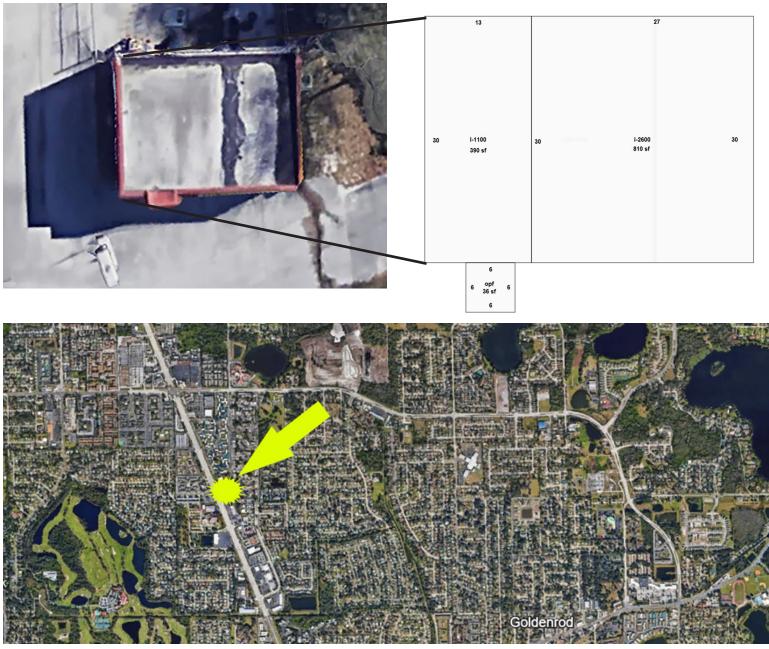

## **Property Summary:**

- Parcel ID; 33-21-30-300-0050-0000
- Lot Size; .35 AC
- AADT: 47,000
- Year Built/Renovated :1982/1995
- Construction: Masonry-Concrete Block

For More Information Contact T. Zachary High Licensed FL Real Estate Broker Zach@ElkPenn.com

**Executive Summary:** 

- Lease Rate: \$6,000/month +NNN
- SQFT; 1,200
- Construction: Masonry-Concrete Block
- Zoning: CG

|                 | 2 Mile   | 5 Miles  | 10 Miles |
|-----------------|----------|----------|----------|
| 2023 Pop.       | 49,633   | 250,049  | 943,410  |
| 2023 Households | 22,406   | 104,446  | 370,527  |
| Med HH Inc.     | \$67,543 | \$67,887 | \$65,225 |
| Avg HH Inc.     | \$92,516 | \$91,621 | \$87,433 |